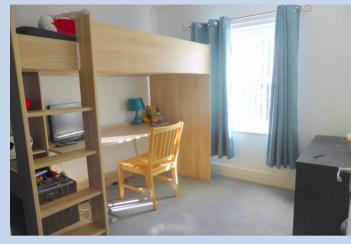

### **Bedroom 1**

12' 0" x 8' 8" (3.65m x 2.64m)

# **Bedroom 2**

10' 0" x 8' 4" (3.05m x 2.54m)