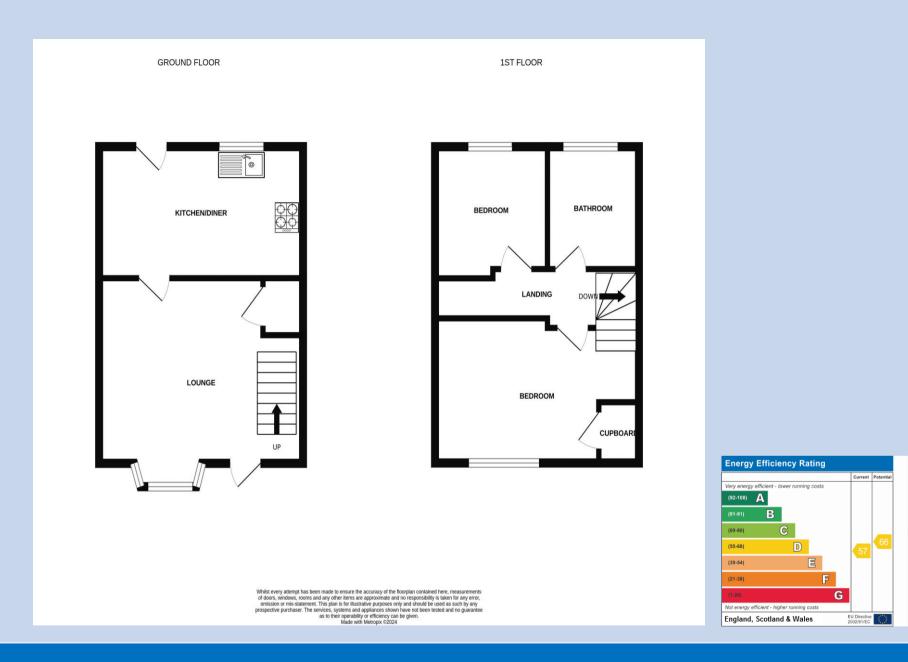

## Kitchen/Diner

15' 2" x 7' 9" (4.62m x 2.36m)

# Lounge

11' 7" x 12' 4" (3.53m x 3.76m)

### **Bedroom 1**

12' 0" x 8' 8" (3.65m x 2.64m)

# **Bedroom 2**

10' 0" x 8' 4" (3.05m x 2.54m)

#### Bathroom

8' 4" x 6' 10" (2.54m x 2.08m)

House Clickers Ltd
Tel: 01642789649, enquiries@houseclickers.co.uk
www.houseclickers.co.uk

Environmental Impact (CO<sub>2</sub>) Rating

Not environmentally friendly - higher CO2 emissions

England, Scotland & Wales