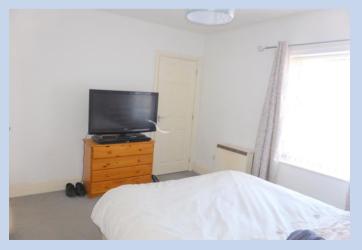

### **Bedroom 1**

12' 0" x 8' 8" (3.65m x 2.64m)

# **Bedroom 2**

10' 0" x 8' 4" (3.05m x 2.54m)